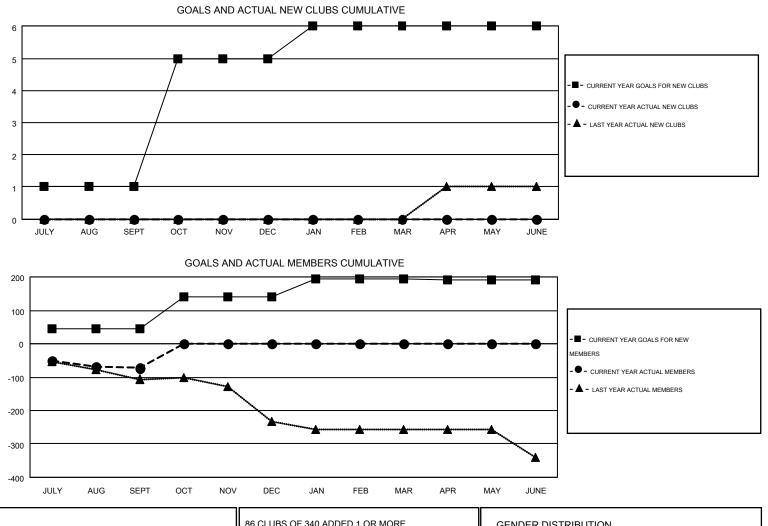

## GMT: JUDY HANKOM

| GMT | CA | 1 |
|-----|----|---|

|               |                  | Clubs            |                  |                  |               |                    | Members                                |                    |                  |
|---------------|------------------|------------------|------------------|------------------|---------------|--------------------|----------------------------------------|--------------------|------------------|
|               | RESUL            | TS FOR 2015-2016 |                  |                  |               | RESU               | LTS FOR 2015-2016                      | 3                  |                  |
| QUARTER       | NEW CLUB<br>GOAL | NEW CLUBS        | DROPPED<br>CLUBS | NET<br>GAIN/LOSS | QUARTER       | NEW MEMBER<br>GOAL | CHARTER AND<br>NEW<br>MEMBERS<br>ADDED | DROPPED<br>MEMBERS | NET<br>GAIN/LOSS |
| JULY/AUG/SEPT | 1                | 0                | 2                | -2               | JULY/AUG/SEPT | 45                 | 142                                    | 215                | -73              |
| OCT/NOV/DEC   | 4                | 0                | 0                | 0                | OCT/NOV/DEC   | 96                 | 0                                      | 0                  | 0                |
| JAN/FEB/MAR   | 1                | 0                | 0                | 0                | JAN/FEB/MAR   | 54                 | 0                                      | 0                  | 0                |
| APR/MAY/JUNE  | 0                | 0                | 0                | 0                | APR/MAY/JUNE  | -5                 | 0                                      | 0                  | 0                |

| DROPPED CLUBS: 2  | 86 CLUBS OF 340 ADDED 1 OR MORE          | GENDER DISTRIBUTION  |                |  |
|-------------------|------------------------------------------|----------------------|----------------|--|
|                   | NEW MEMBERS                              | MALE                 | 6,856 (76.80%) |  |
|                   | -                                        | FEMALE               | 2,071 (23.20%) |  |
| DROPPED MEMBERS   |                                          |                      |                |  |
| DECEASED 27       |                                          |                      |                |  |
| CLUB CANCELLED 13 | CLICK HERE FOR HEALTH<br>ASSESSMENT DATA | FAMILY UNIT MEMBERS  | 1,702<br>838   |  |
| OTHER 175         |                                          | HEAD OF HOUSEHOLD    |                |  |
| TOTAL 215         | _                                        | NON-HEAD OF HOUSEHOL | 864            |  |